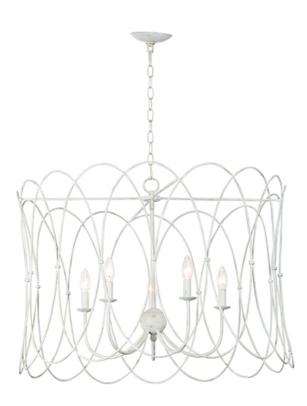

#### PRODUCT DESCRIPTION

Woven wire frames intersect to create a gentle, yet stylish pattern. A Weathered White finish is used to give the design a light and airy feel which would be at home at the beach as well as in the country.

#### **FINISHES OPTION**

Weathered White (WWT)

#### MATERIAL

Steel