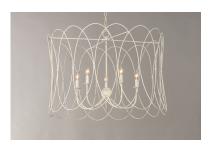

#### PRODUCT DESCRIPTION

Woven wire frames intersect to create a gentle, yet stylish pattern. A Weathered White finish is used to give the design a light and airy feel which would be at home at the beach as well as in the country.

#### **FINISHES OPTION**

Weathered White (WWT)

#### MATERIAL

Steel