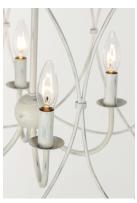

#### LAMPING

INPUT VOLTAGE : 120V

BULB : 5 x 60W Incandescent E12 Candelabra , 300W Total

BULB INCLUDED : (Not Included)

DIMMABLE : Yes