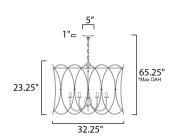

\*max overall height

### **MEASUREMENTS**

DIMENSION : 32.25" L x 32.25" W x 23.25" H

MAX OAH : 65.25" OAH CANOPY : 5" W x 1" H x 5" L

HANGING WEIGHT : 19.58 lb